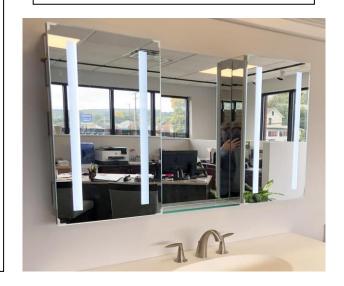

### **FEATURES:**

- TWO 24X30" LED CABINETS, ONE 18X30" CENTER STATIONARY MIRROR (W/ GLASS SHELF ASSEMBLY FOR SURFACE APPLICATIONS ONLY).
- THREE ADJUSTABLE 3/8" THICK HIGH POLISHED GLASS SHELVES.
  BEHIND DOOR OF EACH CABINET.
- SHELVING WITH LOCKDOWN MECHANISM (NO HOLES IN CABINET).
- 6000K, 3300 LUMENS.
- 165-DEGREE PROPRIETARY SOFT CLOSE HEAVY DUTY HINGES.
- FULL GASKET BEHIND DOOR.
- HIGH RESOLUTION SILVER PLATE GLASS MIRRORS FRONT, BACK OF DOOR AND BACK WALL.
- BACK WALL MIRROR FULLY SEALED.
- PACKED IN FOUR WALL (FOLDED DOUBLE WALL) CORRUGATION.

### **MIRROR FINISHES:**

FLAT POLISHED EDGE

OVERALL SIZE DIMENSION: 66" WIDE X 30" HIGH X 5 3/16" DEEP

ROUGH OPENING DIMENSION (EACH CABINET):  $23\ 3/8"$  WIDE X  $29\ 3/8"$ 

HIGH X 4" DEEP

**DOOR THICKNESS: 13/16"** 